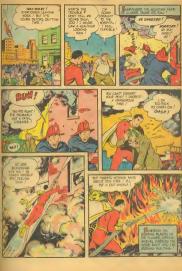

## CAPT, MARVEL YOU MEAN HE DIVES AMONG THE TRUE ANCIENT DAYS INDERWORLD YES, MY SON ! DARK PIT OF EVIL. WHERE HE SPAWNS AND PLOTS ALL THE CRIWES THAT PLASUE. ALL THESE BAD GODS BUT TODAY HE IS THE WYRST HIS ABODE GERTAIN PICKED WANLE, IN THE UNDERWORLD CAPTUR AURVEL YOU SAID IT, BOSS BETWEEN RM AND TRE POLICE, THEY KEEP BAH WILL GO TO EARTH AGAIN AND PERSONALLY LEAD THIS CRIME PRIVE ! MY CRIME THERMOMETER WILL BIT THE TOP BEFORE I'M TEROUGH ! I'LL MAKE IT NOT FOR THE UPPER WORLDERS AND CRIME WILL BOIL OVER IN A TIDAL WAVE HAAAAA! CRIME DRIVE